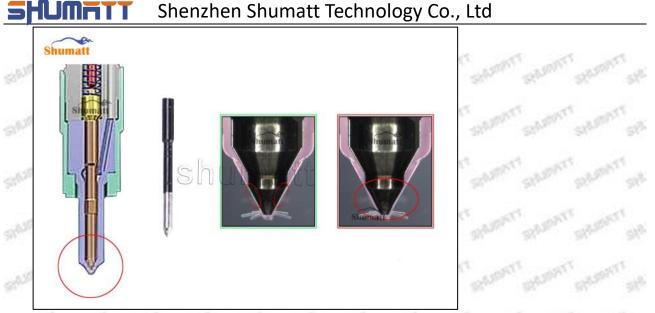

### 2.2. G3S125 Injector Nozzle Inspection.

(1) Check whether there is deformation, cracking, thread damage, quenching, leakage and rust in the guide sleeve, spring, gasket and tight cap of the nozzle. The tight cap of the nozzle must be replaced after being disassembled for more than 5 times, as shown in the following.

Mob/Whatsapp: +86 13410541523 Email : ruby@shumatt.com © 2022 Shenzhen Shumatt Technology Co., Ltd

(2) Replace the tight cap of the nozzle and the copper gasket of the injector nozzle

(3) Check whether the gap between the nozzle needle and the nozzle shell is within the standard range and whether it reaches the standard for use

- All parts should be examined for wear under a microscope at least 20 times larger
- Nozzle tight cap deformation, cracking, thread damage, quenching, leakage, will lead to black smoke vehicle cap, fuel injector damage.
- A Injector opening pressure greater than or less than the specified range may cause injector damage.
- Failure to replace wearing parts in time during maintenance may lead to fuel injector damage.