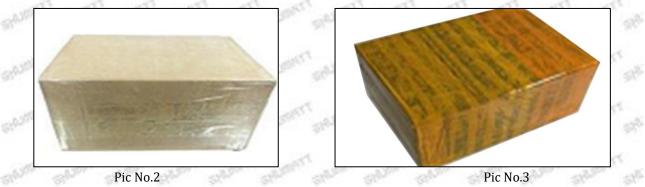

### 3.7. G3S125 Injector Nozzle's Packing

**Domestic express packaging:** Usually wrapped in waterproof scotch tape, such as picture No.2. **International express packaging :** Wrapped with waterproof yellow tape After wrapping the black protective film, such as picture No. 3.