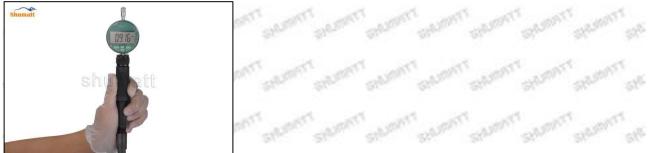

### (2) Stroke Measurement of Nozzle Needle Valve

Use a measuring tool to measure whether the stroke of the nozzle needle valve is within the range (15-45um) specified in the injector maintenance manual. If not, adjust the stroke of the nozzle to adjust the gasket.

If the value is greater than normal, thicken the gasket for oil-nozzle needle valve lift adjustment; if the value is less than normal, reduce the gasket for oil-nozzle needle valve lift adjustment