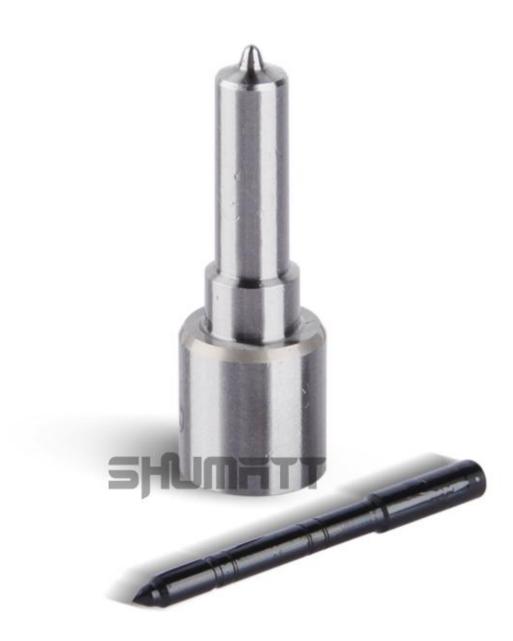

# 1. G3S125 Injector Nozzle Introduction

### 1.1. G3S125 Injector Nozzle's Basic Information

| Title | Injector Nozzle G3S125 China<br>made new | Brand   |
|-------|------------------------------------------|---------|
| SKU1  | G1Z170000G3S125                          | LIWEI   |
| SKU2  | G1HX16000G3S125                          | Shumatt |