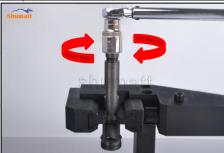

### 2.3. G3S125 Injector Nozzle Test Measurement

(1) Nozzle opening pressure test

Test whether the opening pressure range of the nozzle is within the range specified in the injector maintenance manual (to be verified), if not within the normal range, adjust the nozzle spring to adjust the gasket

If the value is greater than normal, reduce the oil nozzle spring adjusting gasket; if the value is less than normal, increase the oil nozzle spring adjusting gasket.